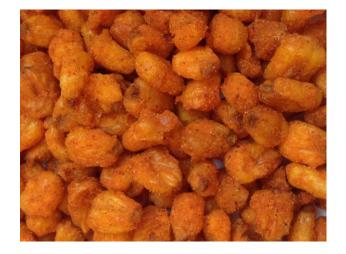

### **Bacon Barbeque Corn Nuggets**

Item# 86472-20250

Toasted Corn is golden colored, oil roasted, coated with a dry powder seasoning (topical seasoning application).

#### **Physical Properties:**

The product has the same shape as cooked corn with a textured surface.

Visual Appearance: Golden Reddish oil roasted color with no

burnt or dark pieces.

Foreign Material: 0.1% or less
General Information:
Store at ambient temperature