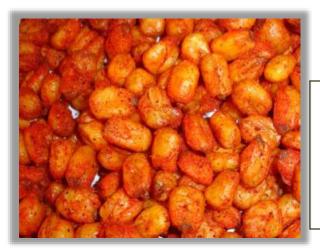

# **CHILI LEMON CORN NUGGETS**

Item# 86472-20400

Toasted Corn is golden colored, oil roasted, coated with a dry powder seasoning (topical seasoning application).

#### **Physical Properties:**

The product has the same shape as cooked corn with a textured surface.

Visual Appearance: Golden Reddish oil roasted color with

no burnt or dark pieces.

Foreign Material: 0.1% or less