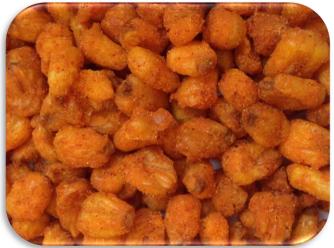

### **CRISPY CORN PIZZA CORN NUGGETS**

Item# 86472-20782

Toasted Corn is golden colored, oil roasted, coated with a dry powder seasoning (topical seasoning application).

#### **Physical Properties:**

The product has the same shape as cooked corn with a textured surface.

**Visual Appearance:** Golden Reddish oil roasted color with no burnt or dark pieces.

Foreign Material: 0.1% or less